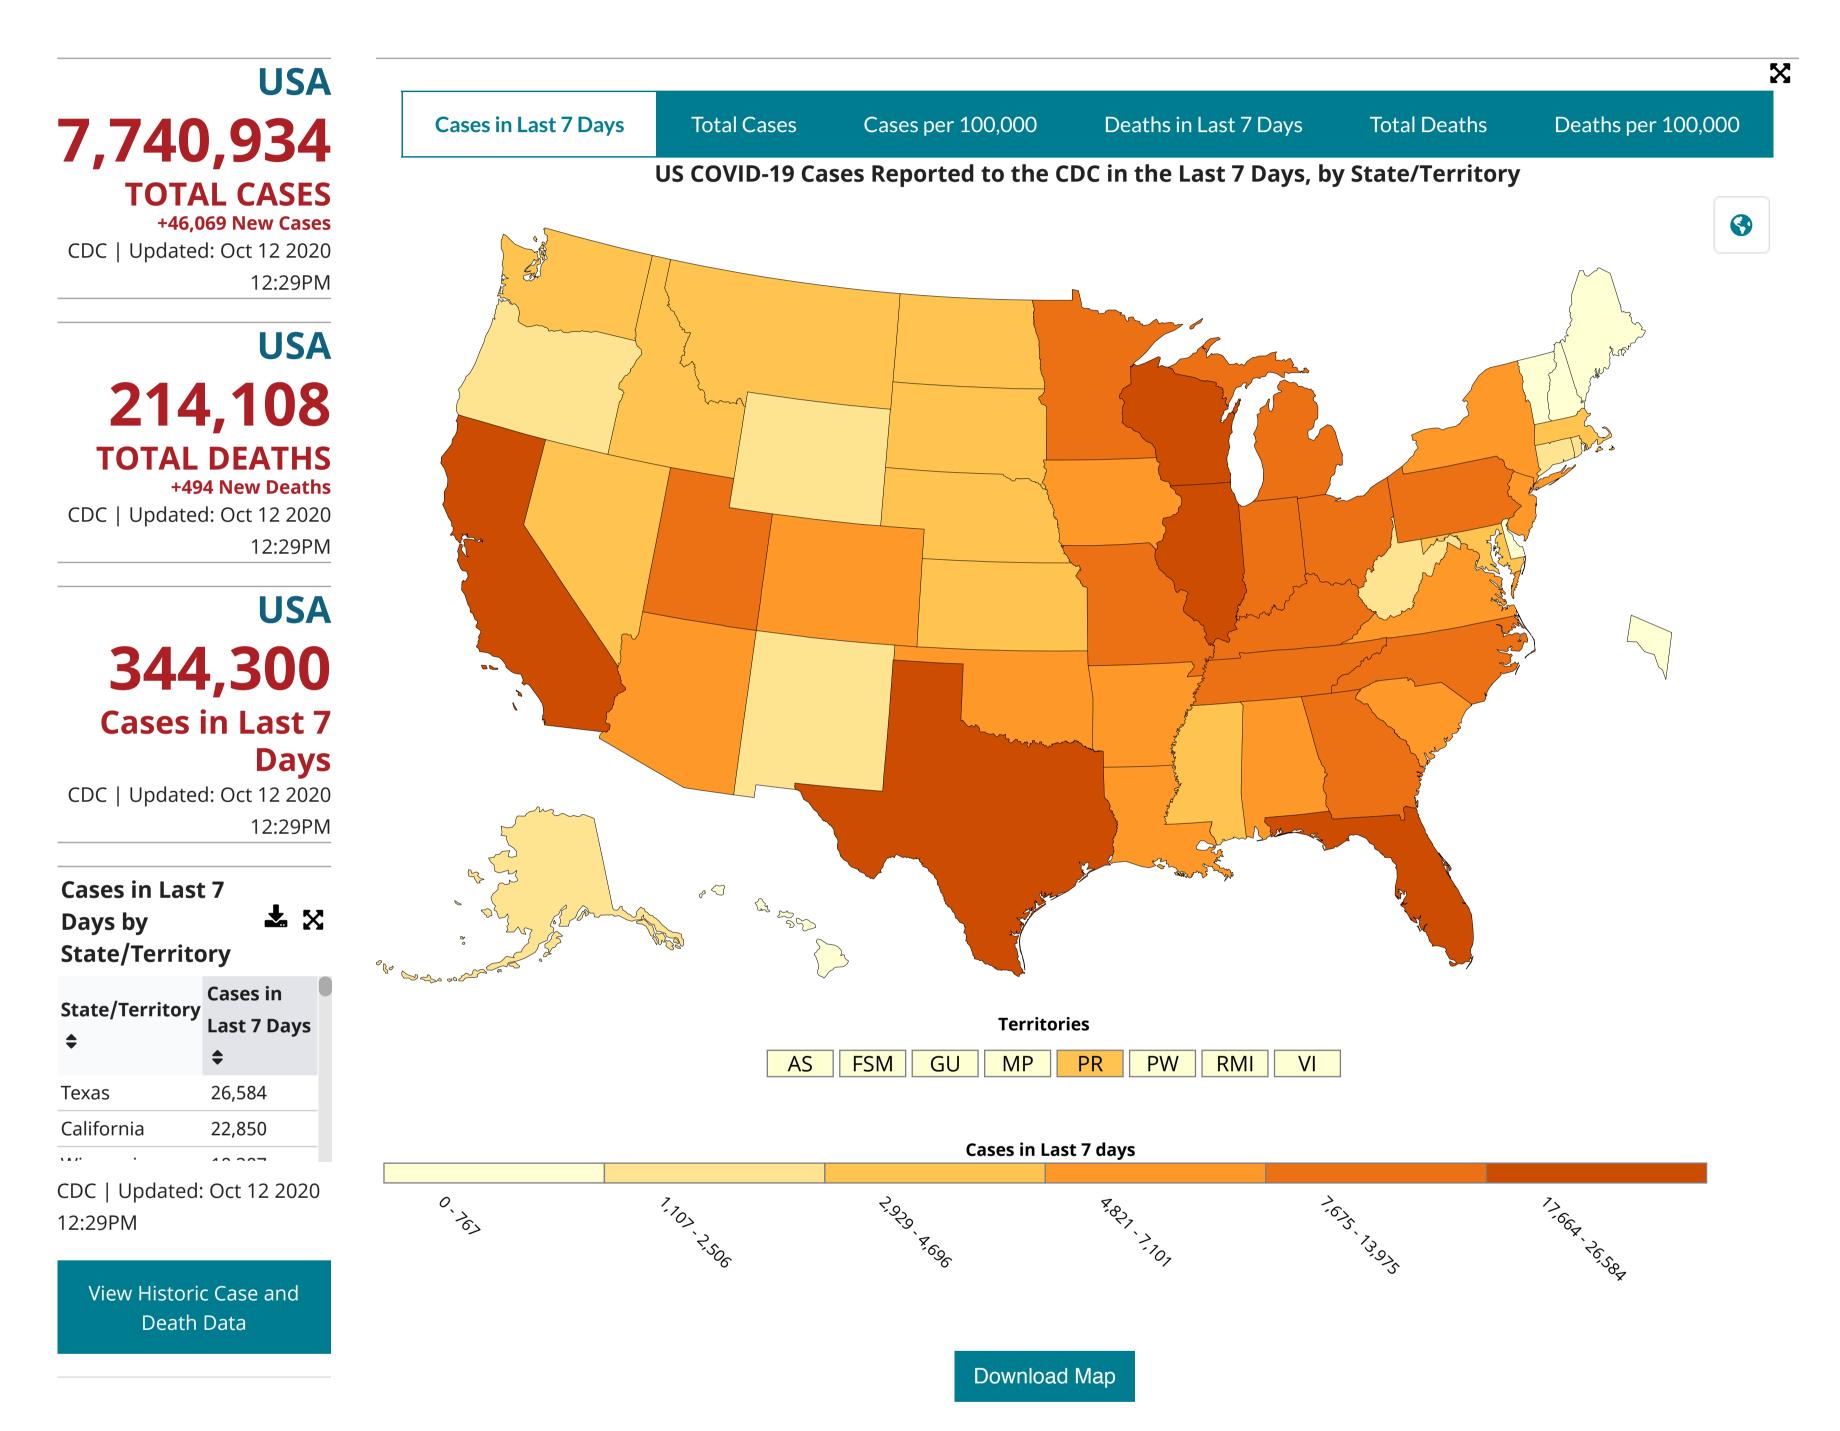

## **United States COVID-19 Cases and Deaths by State**

Reported to the CDC since January 21, 2020

Data Sources, References & Notes: Total cases are based on aggregate counts of COVID-19 cases reported by state and territorial jurisdictions to the Centers for Disease Control and Prevention (CDC) since January 21, 2020, with the exception of persons repatriated to the United States from Wuhan, China, and Japan. The numbers are confirmed and probable COVID-19 cases as reported by U.S. states, U.S. territories, New York City, and the District of Columbia from the previous day. \*Counts for New York City and New York state are shown separately; data for New York State show total cases and deaths for the State excluding data for NYC. When not available to CDC this is annotated by N/A. Rates are calculated using U.S. Census Bureau, 2018 American Community Survey 1-year estimates and are shown as cases/100,000 people. The map shows total cases per state, new cases in the last 7 days per state, and the rate (cases/100,000) per state. The 7-day moving average of new cases (current day + 6 preceding days / 7) was calculated to smooth expected variations in daily counts. Demographic data for deaths is based on a subset of cases where case-level data is available. Case numbers reported on other websites may differ from what is posted on CDC's website because CDC's overall case numbers are validated through a confirmation process with each jurisdiction. Differences between reporting jurisdictions and CDC's website may

occur due to the timing of reporting and website updates. The process used for finding and confirming cases displayed by other sites may differ.